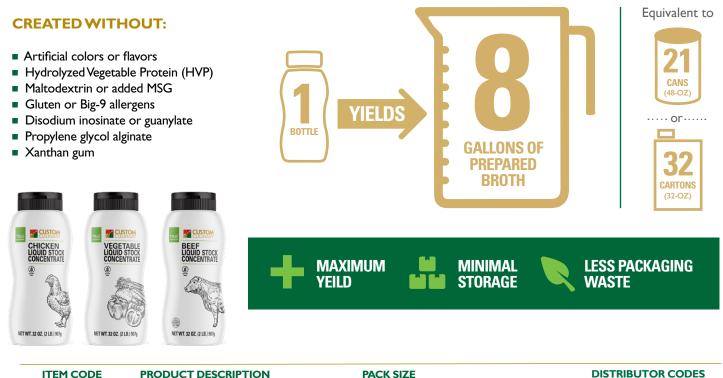

### CUSTOM CULINARY® TRUE FOUNDATIONS® LIQUID STOCK CONCENTRATES ARE THE **SMART CHOICE**

- 1. AUTHENTIC FLAVOR: Clean label formula
- 2. CONVENIENT: Shelf-stable and ready to eat
- 3. HIGH YIELD: Each bottle makes 8 gallons of broth
- 4. NEW BOTTLE DESIGN: Easier pouring, measuring and storage
- 5. NOW WITHOUT XANTHAN GUM

#### CUSTOM CULINARY® TRUE FOUNDATIONS® LIQUID STOCK CONCENTRATES 6809 True Foundations® Chicken Liquid Stock Concentrate 6 / 32 oz. 6810 True Foundations<sup>®</sup> Vegetable Liquid Stock Concentrate 6 / 32 oz. 6811 True Foundations<sup>®</sup> Beef Liquid Stock Concentrate 6 / 32 oz.